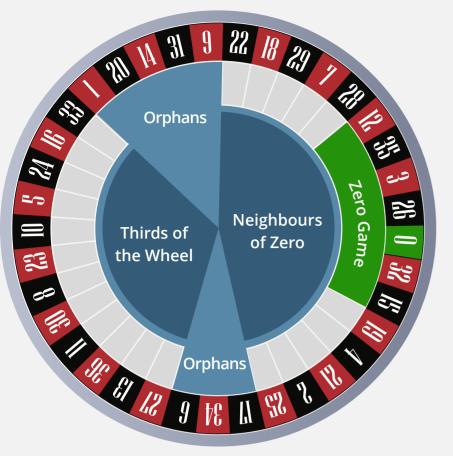

# **Inside Roulette Bets**

Straight-up: when you bet on a single number.

Split: a bet on two numbers.

Trio (triple): this is a bet on the numbers 0, 1, 2 or 00, 2, 3.

Street: a bet on three numbers in a line.

Corner (or square): this is when you bet on four numbers in a square layout.

**Five Number:** a bet that covers five numbers (e.g. 00, 0, 1, 2, 3).

Six Line (or double street): a bet that covers six numbers in two lines.