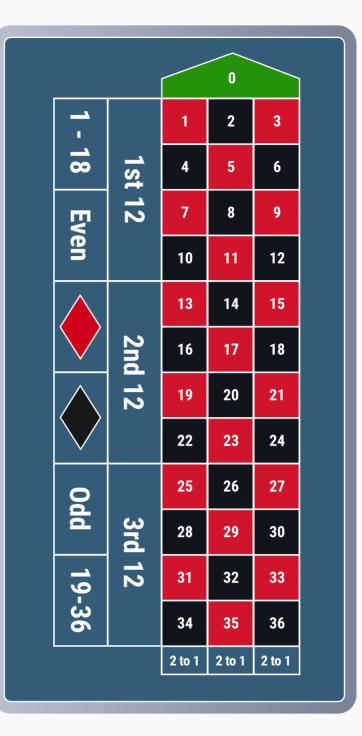

| 0 00      |        |        |        |        |  |  |
|-----------|--------|--------|--------|--------|--|--|
| -         | 1st 12 | 1      | 2      | 3      |  |  |
| 1 - 18    |        | 4      | 5      | 6      |  |  |
| Even      |        | 7      | 8      | 9      |  |  |
| en        |        | 10     | 11     | 12     |  |  |
|           | 2nd 12 | 13     | 14     | 15     |  |  |
| $\bigvee$ |        | 16     | 17     | 18     |  |  |
| $\wedge$  |        | 19     | 20     | 21     |  |  |
| $\bigvee$ |        | 22     | 23     | 24     |  |  |
| 0         | 3rd 12 | 25     | 26     | 27     |  |  |
| Odd       |        | 28     | 29     | 30     |  |  |
| 19-36     | 12     | 31     | 32     | 33     |  |  |
| -36       |        | 34     | 35     | 36     |  |  |
|           |        | 2 to 1 | 2 to 1 | 2 to 1 |  |  |

#### **Column bets:**

this is a bet placed on a column of twelve numbers in one of the three vertical lines (such as 1-4-7-10 on down to 34). You place the betting chip on the space below the final number of the sequence.

#### **Dozen bets:**

a bet on the first (1-12), second (13-24), or third (25-36) group of twelve numbers.

### **Red / Black:**

a bet that the winning number will be either red or black.

### Even / Odd:

a bet placed on the winning number being either even or odd.

Low / High: a bet that the winning number will be either a low (1-18) or high (19-36).

www.bestonlinecasinos.org.uk